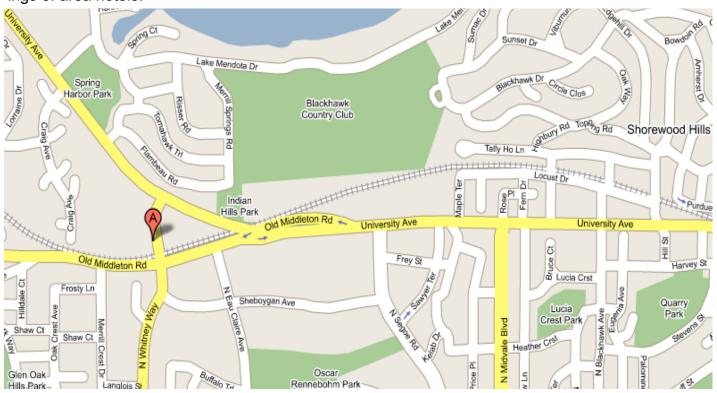

#### Details

The class will be conducted from 8:30 AM to 4:30 PM the first three days, and from 8:30 AM to 12:30 PM on the last day. The class will be held at Power Line Systems corporate headquarters in Madison, Wisconsin (point A in the map below). Lunch will be provided the first three days. Attendees are responsible for all other costs incurred including lodging. Please see <a href="http://www.powline.com/visiting.html">http://www.powline.com/visiting.html</a> for a detailed map of Power Line Systems location and listings of area hotels.