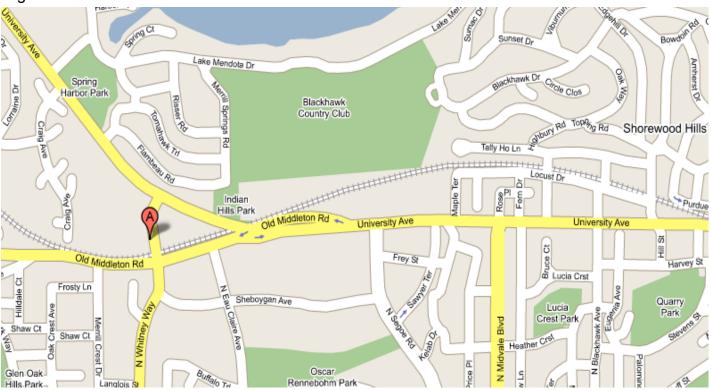

#### Details

The class will be conducted from 8:30 AM to 4:30 PM the first three days, and from 8:30 AM to 12:30 PM on the last day. The class will be held at Power Line Systems corporate headquarters in Madison, Wisconsin (point A in the map below). Lunch will be provided the first three days. Attendees are responsible for all other costs incurred including lodging. Please see <a href="http://www.powline.com/visiting.html">http://www.powline.com/visiting.html</a> for a detailed map of Power Line Systems location and listings of area hotels.