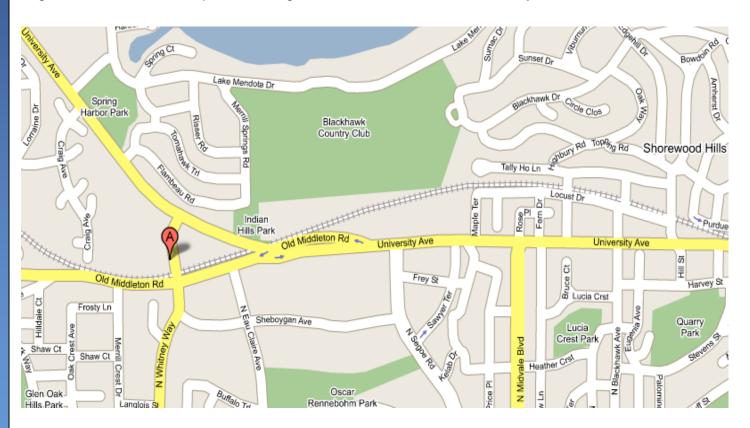

#### **Details**

The class will be conducted from 8:30 AM to 4:30 PM the first two days, June 5 and 6, and from 8:30 AM to 1:00 PM on June 7. The class will be held at Power Line Systems corporate headquarters in Madison, Wisconsin (point A in the map below). Lunch will be provided on the 5th and 6th. Attendees are responsible for all other costs incurred including lodging. Please see <a href="http://www.powline.com/visiting.html">http://www.powline.com/visiting.html</a> for a detailed map of Power Line Systems location and listings of area hotels. No special arrangements have been made with any of these hotels.