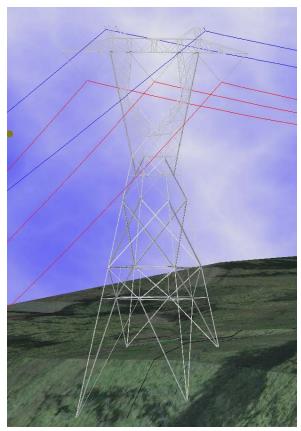

TOWER is the most widely used lattice tower analysis and design program in the world today. It's ability to link directly with PLS-CADD, the industry standard in overhead line design and drafting software, makes it the tool of choice for overhead line designers.

This course will teach the attendees how to use TOWER to model lattice steel towers, whether for construction of new lattice tower lines or upgrading, reconductoring, or adding ancillary attach-

ments to existing transmission towers.