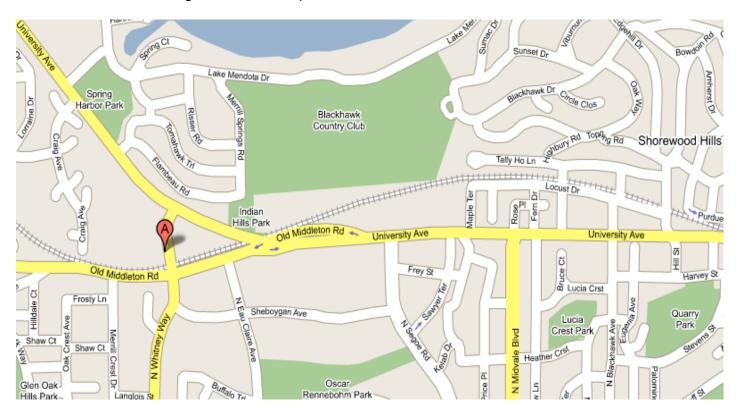

#### Details

The class will be conducted from 8:30 AM to 4:30 PM the first three days, and from 8:30 AM to 12:30 PM on the last day. The class will be held at Power Line Systems corporate headquarters in Madison, Wisconsin (point A in the map below). Lunch will be provided the first three days. Attendees are responsible for all other costs incurred including lodging. Please see <a href="http://www.powline.com/visiting.html">http://www.powline.com/visiting.html</a> for a detailed map of Power Line Systems location and listings of area hotels.